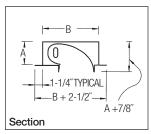

**1.** Refer to chart for TRIMLESS housing dimensions:

### **Rough-In Dimensions:**

Individual Fixture = ("C" + 1/2") x ("B" + 1/2") Continuous Row = (Length of row, all "C" lengths + 1/2") x ("B" + 1/2")

| A – Height of the recessed housing on the required Series catalog sheet.                                                                                                                                       |                                    |                           |                       |  |
|----------------------------------------------------------------------------------------------------------------------------------------------------------------------------------------------------------------|------------------------------------|---------------------------|-----------------------|--|
| B – Width of the recessed housing on the required Series catalog sheet.                                                                                                                                        |                                    |                           |                       |  |
| C – Length of the recessed housing on the required Series catalog sheet (SEE CHART).                                                                                                                           |                                    |                           |                       |  |
| Sample: (HOUSING dimensions to assist with framing – does not include mounting flanges)  AK Series #140BXWW-AK 3-1/2"Ht. x 8-1/2"W x 22-15/16"L  AK Series TRIMLESS #140BXWW-AK-TLD 3-1/2"Ht. x 8-1/2"W x 24"L |                                    |                           |                       |  |
|                                                                                                                                                                                                                | Length of TRIMLESS Fixture Housing |                           |                       |  |
| CHART for "C" Dimension                                                                                                                                                                                        | Length of Ti                       | RIMLESS Fix               | ture Housing          |  |
| CHART for "C" Dimension                                                                                                                                                                                        |                                    | RIMLESS Fix<br>3' nominal |                       |  |
| CHART for "C" Dimension  AA, AAD, AK, DL6, DW, MAXI & VT Series                                                                                                                                                |                                    |                           |                       |  |
|                                                                                                                                                                                                                | 2' nominal<br>C = 24"              | 3' nominal                | 4' nominal<br>C = 48" |  |
| AA, AAD, AK, DL6, DW, MAXI & VT Series                                                                                                                                                                         | 2' nominal<br>C = 24"              | 3' nominal<br>C = 36"     | 4' nominal<br>C = 48" |  |

#### **Rough-In Dimensions:**

Individual Fixture = ("C" + 1/2") x ("B" + 1/2") Continuous Row = (Length of row, all "C" lengths + 1/2") x ("B" + 1/2")

| A – Height of the recessed housing on the required Series catalog sheet.                                                                                                                                       |                                       |                           |                                       |  |  |
|----------------------------------------------------------------------------------------------------------------------------------------------------------------------------------------------------------------|---------------------------------------|---------------------------|---------------------------------------|--|--|
| B – Width of the recessed housing on the required Series catalog sheet.                                                                                                                                        |                                       |                           |                                       |  |  |
| C – Length of the recessed housing on the required Series catalog sheet (SEE CHART).                                                                                                                           |                                       |                           |                                       |  |  |
| Sample: (HOUSING dimensions to assist with framing – does not include mounting flanges)  AK Series #140BXWW-AK 3-1/2'Ht. x 8-1/2'W x 22-15/16'L  AK Series TRIMLESS #140BXWW-AK-TLP 3-1/2'Ht. x 8-1/2'W x 24'L |                                       |                           |                                       |  |  |
| 711 OCTICS THIIVILLOO 11 THODAWW 7111 TEI                                                                                                                                                                      | 0 1/211t. X                           | 0 1/L 11 X                |                                       |  |  |
| CHART for "C" Dimension                                                                                                                                                                                        |                                       |                           | ture Housing                          |  |  |
|                                                                                                                                                                                                                | Length of T                           |                           |                                       |  |  |
|                                                                                                                                                                                                                | Length of T                           | RIMLESS Fix               | ture Housing                          |  |  |
| CHART for "C" Dimension                                                                                                                                                                                        | Length of TI<br>2' nominal            | RIMLESS Fix<br>3' nominal | ture Housing<br>4' nominal<br>C = 48' |  |  |
| CHART for "C" Dimension  AA, AAD, AK, DL6, DW, MAXI & VT Series                                                                                                                                                | Length of Ti<br>2' nominal<br>C = 24" | 3' nominal<br>C = 36"     | ture Housing<br>4' nominal<br>C = 48' |  |  |