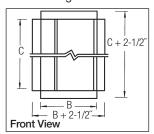

### **Rough-In Dimensions:**

Individual Fixture = ("C" + 1/2") x ("B" + 1/2") Continuous Row = (Length of row, all "C" lengths + 1/2") x ("B" + 1/2")

| A – Height of the recessed housing on the required Series catalog sheet.                                                                                                                                       |                                    |                           |                       |  |
|----------------------------------------------------------------------------------------------------------------------------------------------------------------------------------------------------------------|------------------------------------|---------------------------|-----------------------|--|
| B – Width of the recessed housing on the required Series catalog sheet.                                                                                                                                        |                                    |                           |                       |  |
| C – Length of the recessed housing on the required Series catalog sheet (SEE CHART).                                                                                                                           |                                    |                           |                       |  |
| Sample: (HOUSING dimensions to assist with framing – does not include mounting flanges)  AK Series #140BXWW-AK 3-1/2"Ht. x 8-1/2"W x 22-15/16"L  AK Series TRIMLESS #140BXWW-AK-TLD 3-1/2"Ht. x 8-1/2"W x 24"L |                                    |                           |                       |  |
|                                                                                                                                                                                                                | Length of TRIMLESS Fixture Housing |                           |                       |  |
| CHART for "C" Dimension                                                                                                                                                                                        | Length of Ti                       | RIMLESS Fix               | ture Housing          |  |
| CHART for "C" Dimension                                                                                                                                                                                        |                                    | RIMLESS Fix<br>3' nominal |                       |  |
| CHART for "C" Dimension  AA, AAD, AK, DL6, DW, MAXI & VT Series                                                                                                                                                |                                    |                           |                       |  |
|                                                                                                                                                                                                                | 2' nominal<br>C = 24"              | 3' nominal                | 4' nominal<br>C = 48" |  |
| AA, AAD, AK, DL6, DW, MAXI & VT Series                                                                                                                                                                         | 2' nominal<br>C = 24"              | 3' nominal<br>C = 36"     | 4' nominal<br>C = 48" |  |

#### **Rough-In Dimensions:**

Individual Fixture = ("C" + 1/2") x ("B" + 1/2") Continuous Row = (Length of row, all "C" lengths + 1/2") x ("B" + 1/2")

| A – Height of the recessed housing on the required Series catalog sheet.                                                                                                                                       |                                       |                           |                                       |  |  |
|----------------------------------------------------------------------------------------------------------------------------------------------------------------------------------------------------------------|---------------------------------------|---------------------------|---------------------------------------|--|--|
| B – Width of the recessed housing on the required Series catalog sheet.                                                                                                                                        |                                       |                           |                                       |  |  |
| C – Length of the recessed housing on the required Series catalog sheet (SEE CHART).                                                                                                                           |                                       |                           |                                       |  |  |
| Sample: (HOUSING dimensions to assist with framing – does not include mounting flanges)  AK Series #140BXWW-AK 3-1/2'Ht. x 8-1/2'W x 22-15/16'L  AK Series TRIMLESS #140BXWW-AK-TLP 3-1/2'Ht. x 8-1/2'W x 24'L |                                       |                           |                                       |  |  |
| 711 OCTICS THIIVILLOO 11 THODAWW 7111 TEI                                                                                                                                                                      | 0 1/211t. X                           | 0 1/L 11 X                |                                       |  |  |
| CHART for "C" Dimension                                                                                                                                                                                        |                                       |                           | ture Housing                          |  |  |
|                                                                                                                                                                                                                | Length of T                           |                           |                                       |  |  |
|                                                                                                                                                                                                                | Length of T                           | RIMLESS Fix               | ture Housing                          |  |  |
| CHART for "C" Dimension                                                                                                                                                                                        | Length of TI<br>2' nominal            | RIMLESS Fix<br>3' nominal | ture Housing<br>4' nominal<br>C = 48' |  |  |
| CHART for "C" Dimension  AA, AAD, AK, DL6, DW, MAXI & VT Series                                                                                                                                                | Length of Ti<br>2' nominal<br>C = 24" | 3' nominal<br>C = 36"     | ture Housing<br>4' nominal<br>C = 48' |  |  |