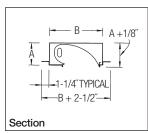

**1.** Refer to chart for TRIMLESS housing dimensions:

### **Rough-In Dimensions:**

Individual Fixture = ("C" + 1/2") x ("B" + 1/2") Continuous Row = (Length of row, all "C" lengths + 1/2") x ("B" + 1/2")

| A – Height of the recessed housing on the required Series catalog sheet.                                                                                                                                       |                                    |                           |                       |  |
|----------------------------------------------------------------------------------------------------------------------------------------------------------------------------------------------------------------|------------------------------------|---------------------------|-----------------------|--|
| B – Width of the recessed housing on the required Series catalog sheet.                                                                                                                                        |                                    |                           |                       |  |
| C – Length of the recessed housing on the required Series catalog sheet (SEE CHART).                                                                                                                           |                                    |                           |                       |  |
| Sample: (HOUSING dimensions to assist with framing – does not include mounting flanges)  AK Series #140BXWW-AK 3-1/2"Ht. x 8-1/2"W x 22-15/16"L  AK Series TRIMLESS #140BXWW-AK-TLD 3-1/2"Ht. x 8-1/2"W x 24"L |                                    |                           |                       |  |
|                                                                                                                                                                                                                | Length of TRIMLESS Fixture Housing |                           |                       |  |
| CHART for "C" Dimension                                                                                                                                                                                        | Length of Ti                       | RIMLESS Fix               | ture Housing          |  |
| CHART for "C" Dimension                                                                                                                                                                                        |                                    | RIMLESS Fix<br>3' nominal |                       |  |
| CHART for "C" Dimension  AA, AAD, AK, DL6, DW, MAXI & VT Series                                                                                                                                                |                                    |                           |                       |  |
|                                                                                                                                                                                                                | 2' nominal<br>C = 24"              | 3' nominal                | 4' nominal<br>C = 48" |  |
| AA, AAD, AK, DL6, DW, MAXI & VT Series                                                                                                                                                                         | 2' nominal<br>C = 24"              | 3' nominal<br>C = 36"     | 4' nominal<br>C = 48" |  |

#### **Rough-In Dimensions:**

Individual Fixture = ("C" + 1/2") x ("B" + 1/2") Continuous Row = (Length of row, all "C" lengths + 1/2") x ("B" + 1/2")

| A – Height of the recessed housing on the required Series catalog sheet.                                                                                                                                       |                                       |                           |                                       |  |  |
|----------------------------------------------------------------------------------------------------------------------------------------------------------------------------------------------------------------|---------------------------------------|---------------------------|---------------------------------------|--|--|
| B – Width of the recessed housing on the required Series catalog sheet.                                                                                                                                        |                                       |                           |                                       |  |  |
| C – Length of the recessed housing on the required Series catalog sheet (SEE CHART).                                                                                                                           |                                       |                           |                                       |  |  |
| Sample: (HOUSING dimensions to assist with framing – does not include mounting flanges)  AK Series #140BXWW-AK 3-1/2'Ht. x 8-1/2'W x 22-15/16'L  AK Series TRIMLESS #140BXWW-AK-TLP 3-1/2'Ht. x 8-1/2'W x 24'L |                                       |                           |                                       |  |  |
| 711 OCTICS THIIVILLOO 11 THODAWW 7111 TEI                                                                                                                                                                      | 0 1/211t. X                           | 0 1/L 11 X                |                                       |  |  |
| CHART for "C" Dimension                                                                                                                                                                                        |                                       |                           | ture Housing                          |  |  |
|                                                                                                                                                                                                                | Length of T                           |                           |                                       |  |  |
|                                                                                                                                                                                                                | Length of T                           | RIMLESS Fix               | ture Housing                          |  |  |
| CHART for "C" Dimension                                                                                                                                                                                        | Length of TI<br>2' nominal            | RIMLESS Fix<br>3' nominal | ture Housing<br>4' nominal<br>C = 48' |  |  |
| CHART for "C" Dimension  AA, AAD, AK, DL6, DW, MAXI & VT Series                                                                                                                                                | Length of Ti<br>2' nominal<br>C = 24" | 3' nominal<br>C = 36"     | ture Housing<br>4' nominal<br>C = 48' |  |  |