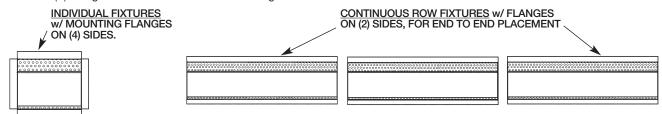

**2.** Install framing for your specific type of installation per rough-in dimensions above. Fixtures for Individual installation have mounting flanges on all (4) sides to secure to framing. Continuous row installations are provided with (2) flanges to allow end to end mounting as shown.