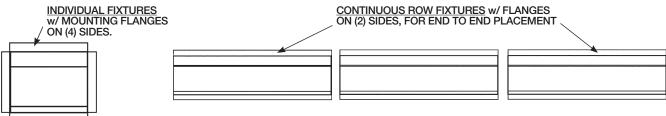

**2.** Install framing for your specific type of installation per rough-in dimensions above. Fixtures for Individual installation have mounting flanges on all (4) sides to secure to framing. Continuous row installations are provided with (2) flanges to allow end to end mounting as shown.