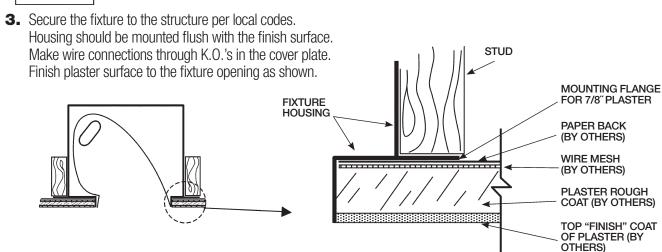

**3.** Secure the fixture to the structure per local codes. Housing should be mounted flush with the finish surface. Make wire connections through K.O.'s in the cover plate. Finish drywall surface to the fixture opening as shown.