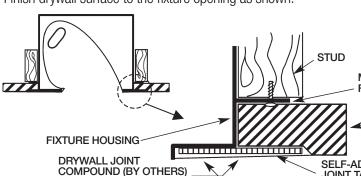

**3.** Secure the fixture to the structure per local codes. Housing should be mounted flush with the finish surface. Make wire connections through K.O.'s in the cover plate. Finish drywall surface to the fixture opening as shown.

4. The AK and MP Series fixtures may be mounted in a standard stud wall. NOTE: For one hour Fire rated wall – line the framed pocket with 5/8" gypsum. (VERIFY WITH YOUR LOCAL AUTHORITIES).

MOUNTING FLANGE FOR 5/8" GYPSUM

5/8" GYPSUM BOARD (BY OTHERS)

SELF-ADHESIVE DRYWALL JOINT TAPE (BY OTHERS)

REPLACING THE REFLECTOR SHOULD BE THE <u>LAST</u> STEP — <u>AFTER</u> PAINTING AND FINISH WORK REMOVE THE PROTECTIVE PEEL AND REPLACE REFLECTOR.