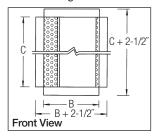

**1.** Refer to chart for TRIMLESS housing dimensions:

### **Rough-In Dimensions:**

Individual Fixture = ("C" + 1/2") x ("B" + 1/2") Continuous Row = (Length of row, all "C" lengths + 1/2") x ("B" + 1/2")

| A – Height of the recessed housing on the required Series catalog sheet.                                                                                                                                       |                                    |                           |                       |  |
|----------------------------------------------------------------------------------------------------------------------------------------------------------------------------------------------------------------|------------------------------------|---------------------------|-----------------------|--|
| B – Width of the recessed housing on the required Series catalog sheet.                                                                                                                                        |                                    |                           |                       |  |
| C – Length of the recessed housing on the required Series catalog sheet (SEE CHART).                                                                                                                           |                                    |                           |                       |  |
| Sample: (HOUSING dimensions to assist with framing – does not include mounting flanges)  AK Series #140BXWW-AK 3-1/2"Ht. x 8-1/2"W x 22-15/16"L  AK Series TRIMLESS #140BXWW-AK-TLD 3-1/2"Ht. x 8-1/2"W x 24"L |                                    |                           |                       |  |
|                                                                                                                                                                                                                | Length of TRIMLESS Fixture Housing |                           |                       |  |
| CHART for "C" Dimension                                                                                                                                                                                        | Length of Ti                       | RIMLESS Fix               | ture Housing          |  |
| CHART for "C" Dimension                                                                                                                                                                                        |                                    | RIMLESS Fix<br>3' nominal |                       |  |
| CHART for "C" Dimension  AA, AAD, AK, DL6, DW, MAXI & VT Series                                                                                                                                                |                                    |                           |                       |  |
|                                                                                                                                                                                                                | 2' nominal<br>C = 24"              | 3' nominal                | 4' nominal<br>C = 48" |  |
| AA, AAD, AK, DL6, DW, MAXI & VT Series                                                                                                                                                                         | 2' nominal<br>C = 24"              | 3' nominal<br>C = 36"     | 4' nominal<br>C = 48" |  |

#### **Rough-In Dimensions:**

Individual Fixture = ("C" + 1/2") x ("B" + 1/2") Continuous Row = (Length of row, all "C" lengths + 1/2") x ("B" + 1/2")

| A – Height of the recessed housing on the required Series catalog sheet.                                                                                                                                       |                                       |                           |                                       |  |  |
|----------------------------------------------------------------------------------------------------------------------------------------------------------------------------------------------------------------|---------------------------------------|---------------------------|---------------------------------------|--|--|
| B – Width of the recessed housing on the required Series catalog sheet.                                                                                                                                        |                                       |                           |                                       |  |  |
| C – Length of the recessed housing on the required Series catalog sheet (SEE CHART).                                                                                                                           |                                       |                           |                                       |  |  |
| Sample: (HOUSING dimensions to assist with framing – does not include mounting flanges)  AK Series #140BXWW-AK 3-1/2'Ht. x 8-1/2'W x 22-15/16'L  AK Series TRIMLESS #140BXWW-AK-TLP 3-1/2'Ht. x 8-1/2'W x 24'L |                                       |                           |                                       |  |  |
| 711 OCTICS THIIVILLOO 11 THODAWW 7111 TEI                                                                                                                                                                      | 0 1/211t. X                           | 0 1/L 11 X                |                                       |  |  |
| CHART for "C" Dimension                                                                                                                                                                                        |                                       |                           | ture Housing                          |  |  |
|                                                                                                                                                                                                                | Length of T                           |                           |                                       |  |  |
|                                                                                                                                                                                                                | Length of T                           | RIMLESS Fix               | ture Housing                          |  |  |
| CHART for "C" Dimension                                                                                                                                                                                        | Length of TI<br>2' nominal            | RIMLESS Fix<br>3' nominal | ture Housing<br>4' nominal<br>C = 48' |  |  |
| CHART for "C" Dimension  AA, AAD, AK, DL6, DW, MAXI & VT Series                                                                                                                                                | Length of Ti<br>2' nominal<br>C = 24" | 3' nominal<br>C = 36"     | ture Housing<br>4' nominal<br>C = 48' |  |  |