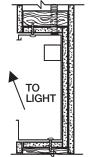

**2.** Install framing for your specific type of installation per rough-in dimensions above. Fixtures for Individual installation have mounting flanges on all (4) sides to secure to framing. Continuous row installations are provided with (2) flanges to allow end to end mounting as shown.