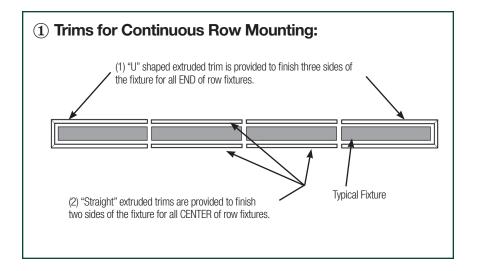

### **Specifications**

This sheet is to be used in conjunction with the catalog cut of the fixture "Series" being mounted in a continuous row. Many of ELP's linear recessed fixtures may be continuously mounted in the ceiling and additionally the AK Series may also be continuously mounted in the wall. Housings are provided in nominal 2′, 3′, and 4′ lengths and mounted end to end. Trims and bracketing are provided for continuous row mounting within the same "Series" or mixing and matching with other complementary fixture types and "Series." The drywall trim is extruded aluminum and is provided as indicated in ①.