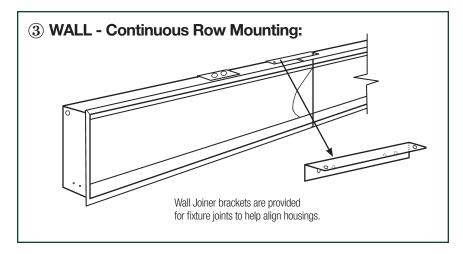

### Continuous WALL Mount: "CW" (3)

Available for the AK Series .

For continuous row mounting in the WALL add "CW" to catalog number and provide row configuration, so proper trims may be supplied. Example:

(18) 444W1WW-AK-35-CW For (3) 24' Rows

Rough-in Dimensions = (Entire length of row, add all housing lengths from Series cut sheet  $+ 1/2^{\circ}$ ) x (width of the housing from Series cut sheet  $+ 5/8^{\circ}$ )