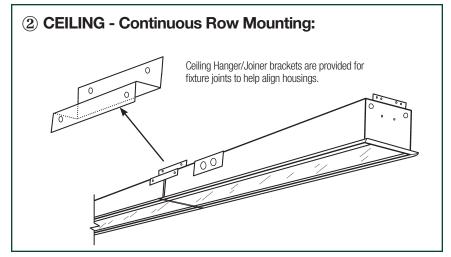

### Continuous CEILING Mount: "CC" (2)

Available for the following Series of fixtures:

AK, DL, DW, IW, & VT.

Complementary Series that may be mixed within rows:

6"Wide Fixtures

DW & DL

For continuous row mounting in the CEILING add "CC" to catalog number and provide row configuration, so proper trims may be supplied. If using with other "Series" fixtures, also provide fixture layout. Example:

(3) 222W1DW-W-35-CC (6) 444W1DL-35-CC For (3) 10' Rows as DL/DW/DL Continuous Row with "mixed" fixtures may NOT be done with "Trimless" option.

Rough-in Dimensions = (Entire length of row, add all housing lengths from Series cut sheet + 1/2') x (width of the housing from Series cut sheet + 5/8')